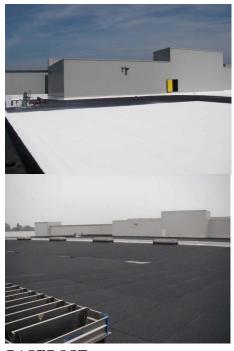

#### **PASFROST**

- Markets: Warehouse & Buildings
- Country: Belgium
- Courtesy of: Superior Products Belgium

## **PROJECT DESCRIPTION**

Surface temperature before Application:

- On roofing =  $51^{\circ}$ C
- Average outside conditions = clouded
- Average outside temperature =  $26.5 \, ^{\circ}\text{C}$

Customer decided to insulate its plant with SUPER THERM to prevent outside heat penetration.

#### **RESULTS**

Surface temperatures after application on roofing =  $27^{\circ}$ C.