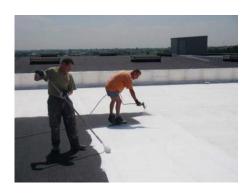

# Warehouse & Buildings Market

# **FROZEN FOOD PRODUCER**





#### **PASFROST**

- Markets: Warehouse & Buildings
- Country: Belgium
- Courtesy of: Superior Products Belgium

## **PROJECT DESCRIPTION**

Surface temperature before Application:

- On roofing =  $51^{\circ}$ C
- Average outside conditions = clouded
- Average outside temperature =  $26.5 \, ^{\circ}\text{C}$

Customer decided to insulate its plant with SUPER THERM to prevent outside heat penetration.

## **COATING SOLUTION**

Application of 250 micron SUPER THERM.

#### **RESULTS**

Surface temperatures after application on roofing =  $27^{\circ}$ C.

## PRODUCTS WE USED

**Super Therm**®